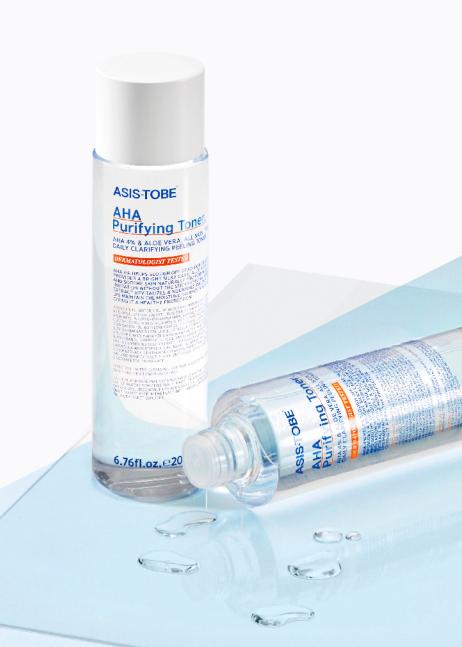

### **AHA Purifying Toner**

#### Ingredients

Water, Lactic Acid (3.6%), Propanediol, Dipropylene Glycol, Sodium Lactate, Glycerin, 1,2–Hexanediol, Potassium Hydroxide, PEG/PPG-17/6 Copolymer, Betaine, Glycolic Acid (0.4%), Coceth-7, PPG-1–PEG-9 Lauryl Glycol Ether, PEG-40 Hydrogenated Castor Oil, Butylene Glycol, Pentylene Glycol, Allantoin, Aloe Barbadensis Leaf Juice, Potassium Sorbate, Sodium Berzoate, Citric Acid, Hamamelis Virginiana (Witch H azel) Water, Phenoxyethanol, Caprylyl Glycol, Panax Ginseng Root Extract, Perilla Ocymoides Seed Extract, Portulaca Oleracea Extract, Lav andula Angustifolia (Lavender) Flower Extract, Viola Tricolor Extract, Centaurea Cyanus Flower Extract, Salix Alba (Willow) Bark Extract, Pro pylene Glycol, Ethylhexylglycerin, Disodium EDTA, Fragrance

### Prevents pore-clogging and helps promoting cellular renewal and soft skin.

\* CPNP

#### Function

Daily peeling toner that helps protect and maintain the skin barrier. AHA 4% helps remove dead skin cells revealing bright, silky skin. Aloe Vera & Witch Hazel soothe skin from dryness and irritation. Ginseng Extract revitalizes and nourishes the skin.

#### Key Point

Gentle exfoliating toner with AHA 4%

Soothes & hydrates the skin

Refines skin texture

#### Information

| Skin Type            | All skin type * Frequency of use can differ based on skin type.                  |
|----------------------|----------------------------------------------------------------------------------|
| Functional Cosmetics | X                                                                                |
| How to Use           | Dispense onto cotton pad and swipe across face.                                  |
| Expiration Date      | Expiration date after opening : 12M<br>Best by 3 years from date of manufacture. |
| Price / Capacity     | 20,000 KRW / 6.76fl.oz. & 200ml                                                  |