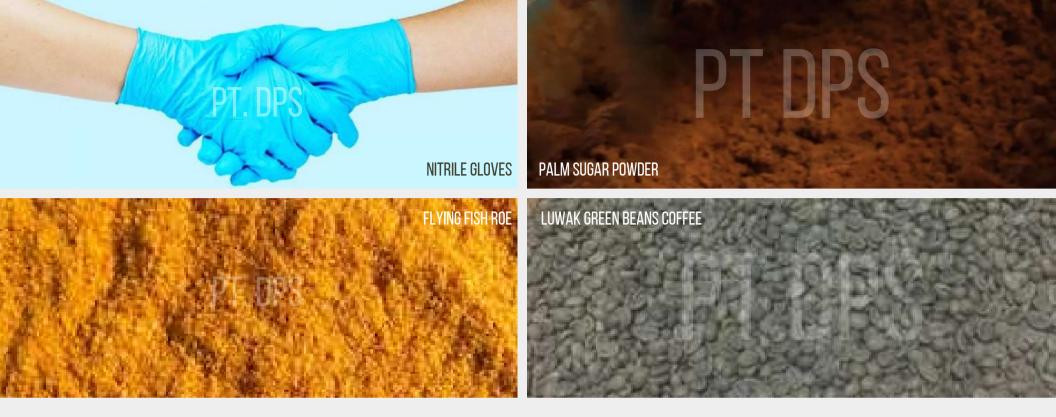

# NITRILE AND LATEX GLOVES

Material Color

Powder Content Inner Box : Nitrile Rubber : Ocean Blue, Sky Blue, Green, Pink, Black : <2.0mg/dm : 100 pcs Size Lenght(mm). Width. : S, M, L & XL : 240mm : S(100 ± 10 mm) M(110 ± 10 mm) L(120 ± 10 mm) XL(130 ± 10 mm)

### LATEX GLOVES

LATEX EX/

Gloves with the best quality with an official distribution permit from the Indonesian Ministry of Health as well as several international certifications such as CE, FDA, ISO 13485 2016, ISO 2001-2015.

LATEX EXAMINATION GLOVES

50 S M L XL

NITRILE GLOVES

Material Color

Powder Content Inner Box : Latex Rubber : White, Ivory, Black, Blue, Green, Pink : Powder free, non-sterile : 100 pcs Size Lenght(mm). Width. : S, M, L & XL : 240mm : S(100 ± 10 mm) M(110 ± 10 mm) L(120 ± 10 mm) XL(130 ± 10 mm)

# NATURAL PALM SUGAR

Form: Granule, Powder, Block,<br/>by RequestOrigin: Java, IndonesiaProcessing Type: RefinedPrimary Ingredient: Palm SugarIngredients: 100% Organic Coconut

 W

 Su

 ra

 m

 w

 di

 ce

 te

 se

 p

We have high-quality and organic palm sugar / brown sugar, made from the best raw

material: aren tree from a known place which has a pleasantly sweet taste and distinctive aroma. With complete certifications and lab testing, from HACCP to organic certifications and HALAL certification from several lab testing, we assure you our products are second to none

### **Top A Grade Flying Fish Roe**

Place of Origin: Indonesia. Weight Product: 10kg. Additives: NO. Freezing Process: IQF & request. Shelf Life: 24 Months, Temperature -18°C.