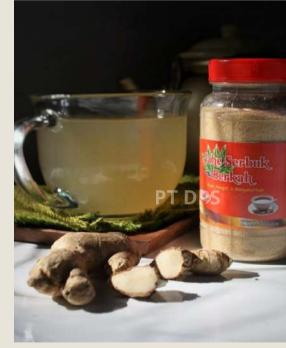

### **Ginger Powder**

Composition :

- Ginger Extract
- Sugar
- Cinnamons
- Lemongrass
- Clove

### Serving Method

2 tablespoons brewed with 150 ml of hot water and stir until evenly blended.

> Chocolate & Ginger