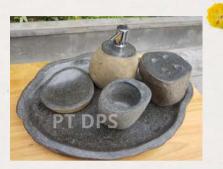

### Stone Decoration Material : Stone. : 50 x 90 x 76 (h) Size.

PT DPS

HEDRON COFFEE TABLE Material : Teak Wood. : 60 x 5 x 40 (h) Size.

**BRANCH STOOL** Material : Teak Wood. : 30x30x45 Size.

STEAMER CHAIR