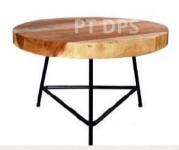

# **FURNITURE**

**BALMORAL BENCH 120** Material : Teak Wood. Size. : 120 x 60 x 92 cm

ROUND TABLE Material : Mango Wood. : 121 x 75 (h) Size.

TOMHEME DRESSER

: 100 x 40 x 200 (h)

Material : Drift Wood.

Size.