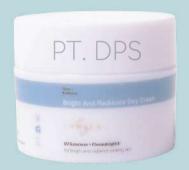

# Skincare

Bright and Radiance Brightens the face, removes black spots and blemishes on the face and makes the face glowing. Key Ingredients: Advance AHA, Kojic Acid

### Bright and Radiance Night Cream

Deliver to you the 'Right Product Mix for Specific Skin Type'. Product are made from the well-ingredients mixed by well-experienced key collaborators

Toner

Smooth Peeling Spray