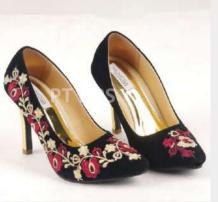

# Skincare

Bright and Radiance Brightens the face, removes black spots and blemishes on the face and makes the face glowing. Key Ingredients: Advance AHA, Kojic Acid

### I uminous for Acne Prone Skin

Treats acne-prone skin, removes acne and acne scars without making the face feel dry. Key Ingredients: Niacinamide, Arbutin, Hyaluronic Acid,

### Luminous for Acne Night Cream

### Bright and Radiance Night Cream

Deliver to you the 'Right Product Mix for Specific Skin Type'. Product are made from the well-ingredients mixed by well-experienced key collaborators

Toner

Smooth Peeling Spray