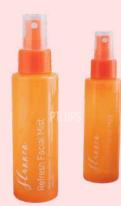

### Face Mist

This face mist contains the best nutrition, namely aloevera which is proven to refresh the face when dullness hits and improve skin texture to become softer, supple and bright. Suitable for all skin types because the basic ingredients are light, without harmful ingredients.