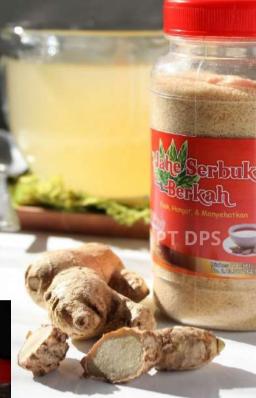

### **Ginger Powder**

Composition :

- Ginger Extract
- Sugar
- Cinnamons
- Lemongrass
- Clove

### Serving Method

2 tablespoons brewed with 150 ml of hot water and stir until evenly blended.

> Chocolate & Ginger