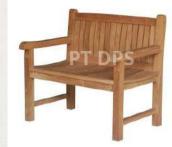

# **FURNITURE**

**BALMORAL BENCH 120** Material : Teak Wood. Size. : 120 x 60 x 92 cm

ROUND TABLE Material : Mango Wood. : 121 x 75 (h) Size.

TOMHEME DRESSER

: 100 x 40 x 200 (h)

Material : Drift Wood.

Size.