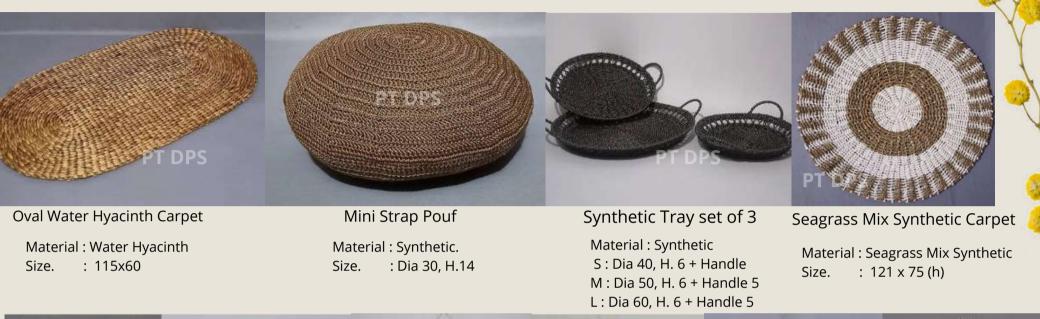

# HANDYCRAFT

Shellfish Bottle shampoo

Material : Shells. : Dia 6, H. 18 Size

**Bag Handle** Material : Water Hyacinth : 25x14, H. 35 + 20 Size.

Walldecor Macrame

Material: Cotton : L 70, H. 125 + 35 Size.

Keben Handle Bag

Material : Stripping Band : 25x14, H. 35 +20 Size.

Material : Water Hyacinth. : Dia 31, H. 38 + 8 Size.

**Gentong Owol Seagrass** Mix Sintetis set of 2 Material : seagrass mix synthetic. Size. : 121 x 75 (h)