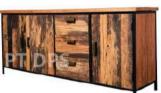

# **FURNITURE**

**BALMORAL BENCH 120** Material : Teak Wood. Size. : 120 x 60 x 92 cm

ROUND TABLE Material : Mango Wood. : 121 x 75 (h) Size.

TOMHEME DRESSER

: 100 x 40 x 200 (h)

Material : Drift Wood.

Size.

TABLE Material : Teak Wood. Size. : 200 x 90 x 76 (h)