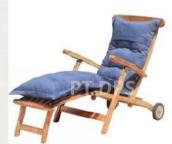

### Stone Decoration Material : Stone. : 50 x 90 x 76 (h) Size.

PT DPS

HEDRON COFFEE TABLE Material : Teak Wood. : 60 x 5 x 40 (h) Size.

**BRANCH STOOL** Material : Teak Wood. : 30x30x45 Size.

STEAMER CHAIR

Material : Teak Wood. : 60 x 155 x 94 cm Size.