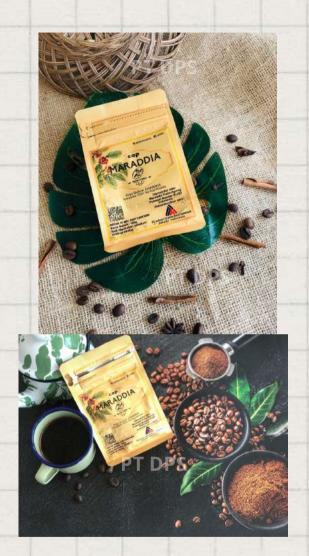

# Green Bean Coffee

### **Localicid Coffee**

Harvested from the best coffee varieties we roasted the beans with a special treatment which produce "stomach-friendly" coffee with low calories and low acidities

• Made with Arabica Green Beans Coffee