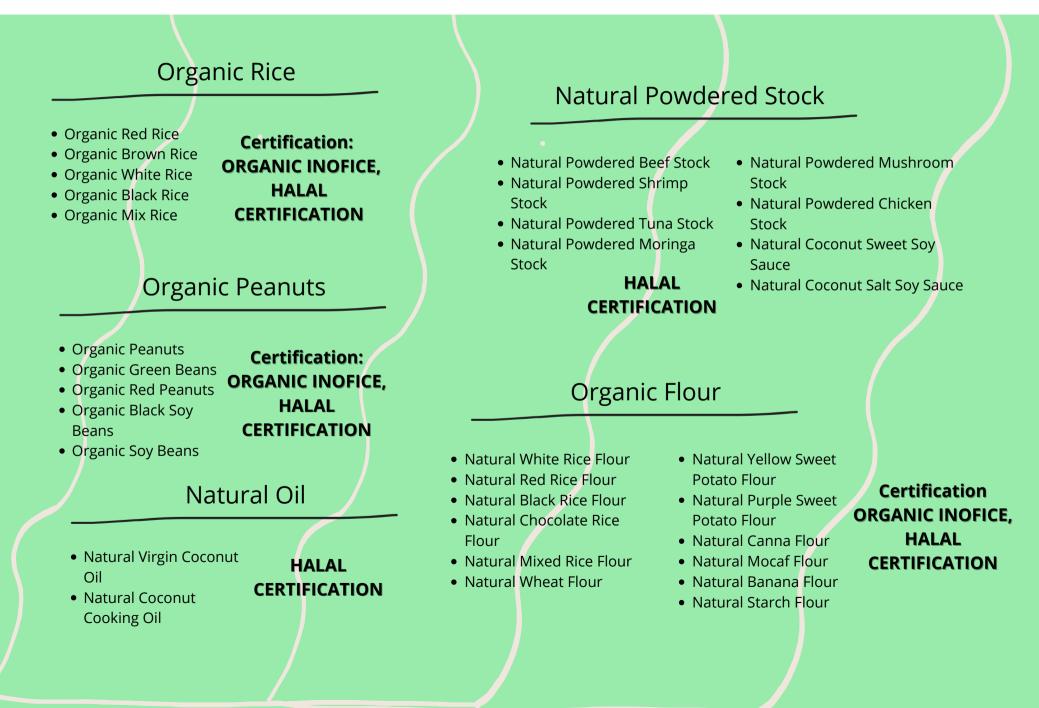

# **Organic and Natural Food**

Organic Black Rice

Organic Red Rice

Natural Powdered Chicken Stock

Natural Powdered Chicken Stock

Chicken Stock

Natural Powdered Chicken Stock

### Organic White Rice Organic Peanuts What is Organic Food?

Organic food is food that is produced from organic farming, a production method based principles intended for: protecting the environment maintaining biodiversity respect for natural cycles. The term organic refers to how the product agricultural cultivated and processed. Specific requirements must be met and maintained so that the product can be labeled organic.

# Organic and Natural Food