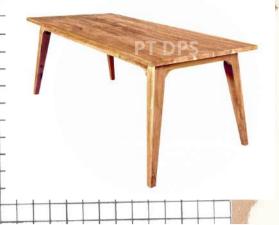

### **BALDWIN TABLE**

Material : Teak Wood. : 200 x 90 x 76 (h) Size.

TABLE Material : Teak Wood. Size. : 200 x 90 x 76 (h)