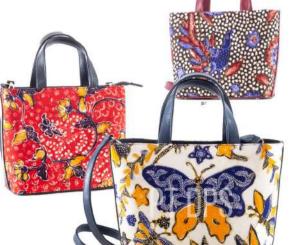

# **Premium Batik Bag**

Batik is an icon nation for Indonesia. Batik has awarded as cultural heritage from UNESCO on October 2nd, 2009 and it is significantly affected to batik industry afterward. We are providing premium Indonesian woven & leather bags to serve local & International markets. All of our bag fabrics are handmade by skilled batik making artisans who take great care in producing beautiful, superior quality, authentic, handcrafted batik fabrics. Our materials are a high quality genuine leather, premium hand drawn/printing/stamp batik. Our remarkably sweet and eccentric design reflects romantic vintage, whimsical and ethnic spirits.