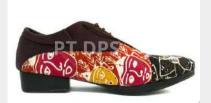

# Shoes

### Isyana

Slip-on with so comfortable lining. Upper made of batik heritage and genuine white leather. Rubber sole. Made in Indonesia.

### Merah Delima

Yasser

genuine white leather.

Slip-on with so comfortable lining.

Upper made of batik heritage and

Rubber sole. Made in Indonesia.

Couture Shoe. Velvet with embroidery. Upper: Velvet with embroidery. Lining: Velvet. Sole: Rubber. Heels: 3cm. Made in Indonesia.