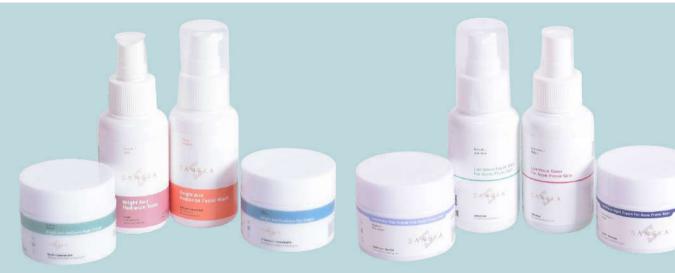

# Skincare

Bright and Radiance Brightens the face, removes black spots and blemishes on the face and makes the face glowing. Key Ingredients: Advance AHA, Kojic Acid

### I uminous for Acne Prone Skin

Treats acne-prone skin, removes acne and acne scars without making the face feel dry. Key Ingredients: Niacinamide, Arbutin, Hyaluronic Acid,

### Luminous for Acne Night Cream

### Bright and Radiance Night Cream

Deliver to you the 'Right Product Mix for Specific Skin Type'. Product are made from the well-ingredients mixed by well-experienced key collaborators

Toner

Smooth Peeling Spray

Bright and Radiance Glass Skin Essence **Facial Wash** 