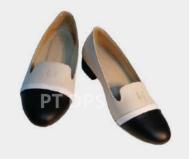

# Shoes

### Isyana

Slip-on with so comfortable lining. Upper made of batik heritage and genuine white leather. Rubber sole. Made in Indonesia.