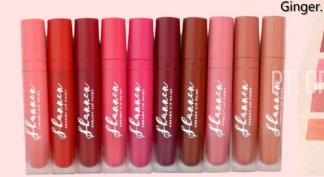

### Creamy Lip Paint

Slannen

A soft lipstick with a magical touch that makes you feel cared for and confident all day long. A lightweight but long-lasting lipstick gives a nice shape to the contours of both the upper and lower lips.

### Shades:

Watermelon, Cherry Bomb, Redwood, French Rose, Wanderlust, Slay Burgundy, Irish Brown, Ballet Slipper, Sandcastle, Sweet