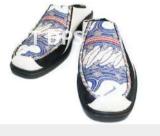

# Shoes

### Fatimma

Fatimma Heritage Batik Betawi Upper: Delicate suede with heritage Batik Betawi motif. Lining: soft leather Sole: rubber Seamless Platform: 3cm Heels: 12cm. Made in Indonesia.

### Martha Ayu

Color: gold and maroon, the symbol of life. Upper: embroidery, black velvet 20% Sole: leather. Lining: velvet Heel measures 90mm. Made in Indonesia.