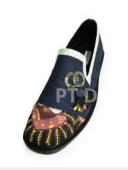

# Shoes

### Affandi

Ondel-Ondel Puppets Motifs Tarum Leaf (a typical flora of Jakarta) motif Delicate Suede for Lining: soft leather Sole: Leather made in Indonesia. Made in Indonesia.

### Malika

Sweet buckle represents their charm personality. Upper; Heritage Batik Betawi, denim and Buckle accent. Lining: Leather Sole: Leather Made in Indonesia