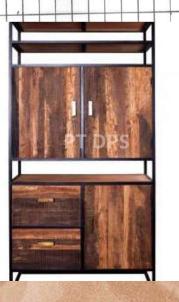

# HANDYCRAFT

Shellfish Bottle shampoo

Material : Shells. : Dia 6, H. 18 Size

**Bag Handle** Material : Water Hyacinth : 25x14, H. 35 + 20 Size.

Walldecor Macrame

Material: Cotton : L 70, H. 125 + 35 Size.

Keben Handle Bag

Material : Stripping Band : 25x14, H. 35 +20 Size.

Material : Water Hyacinth. : Dia 31, H. 38 + 8 Size.

**Gentong Owol Seagrass** Mix Sintetis set of 2 Material : seagrass mix synthetic. Size. : 121 x 75 (h)