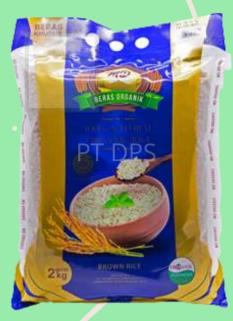

### Organic White Rice Organic Peanuts What is Organic Food?

Organic food is food that is produced from organic farming, a production method based principles intended for: protecting the environment maintaining biodiversity respect for natural cycles. The term organic refers to how the product agricultural cultivated and processed. Specific requirements must be met and maintained so that the product can be labeled organic.