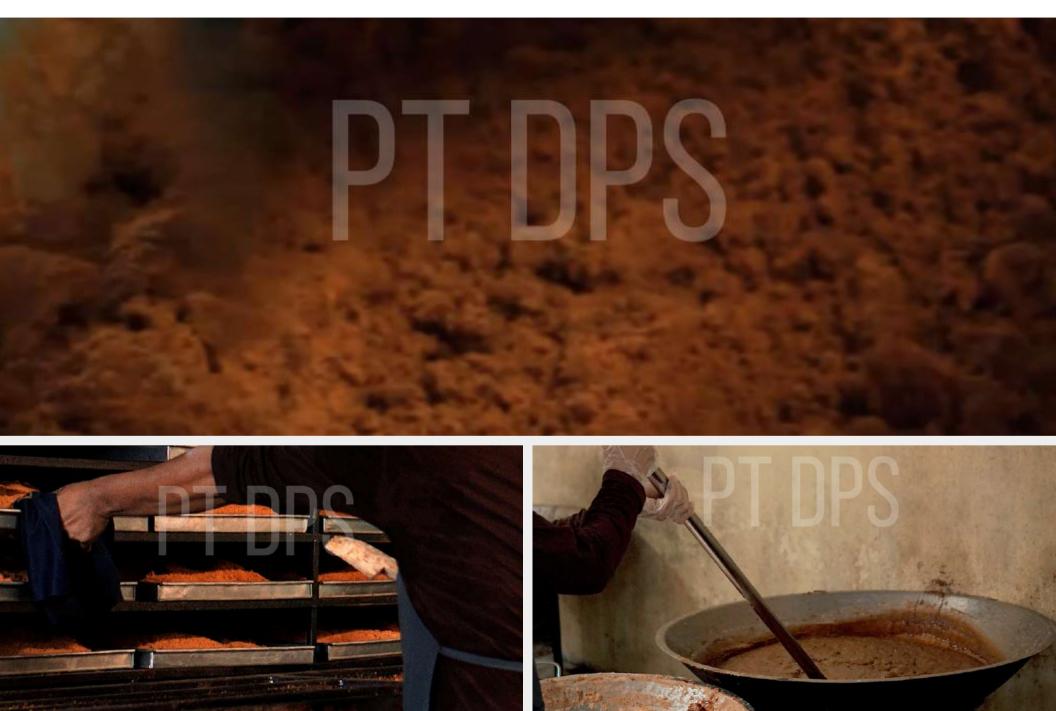

# PALM SUGAT PROCESSING

# NATURAL PALM SUGAR

Form: Granule, Powder, Block,<br/>by RequestOrigin: Java, IndonesiaProcessing Type: RefinedPrimary Ingredient: Palm SugarIngredients: 100% Organic Coconut

 W

 Su

 ra

 m

 w

 di

 ce

 te

 se

 p

We have high-quality and organic palm sugar / brown sugar, made from the best raw

material: aren tree from a known place which has a pleasantly sweet taste and distinctive aroma. With complete certifications and lab testing, from HACCP to organic certifications and HALAL certification from several lab testing, we assure you our products are second to none