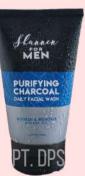

<u>Facial Wash for Men - Purifying Charcoal</u> A face wash that we specially formulated for men, with active ingredients Bamboo Charcoal and Zinc Gluconate to clean pores, soothe skin, prevent irritation, control sebum production and moisturize skin.