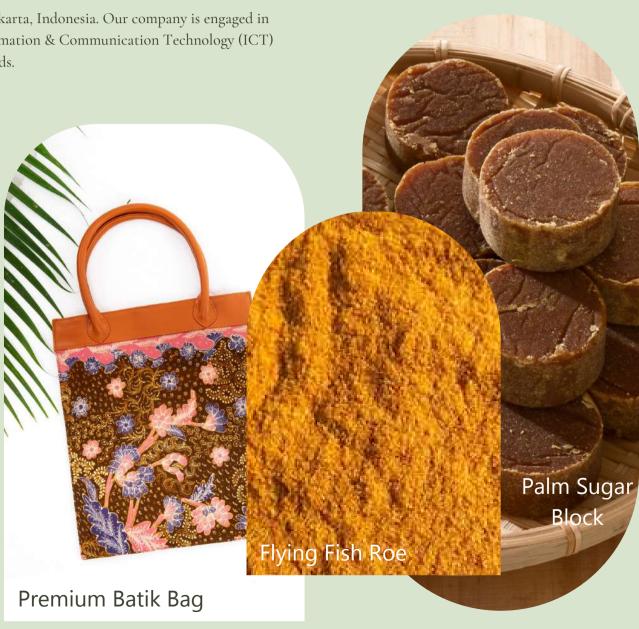

# NATURAL PALM SUGAR

Form: Granule, Powder, Block,<br/>by RequestOrigin: Java, IndonesiaProcessing Type: RefinedPrimary Ingredient: Palm SugarIngredients: 100% Organic Coconut

 W

 Su

 ra

 m

 w

 di

 ce

 te

 se

 p

We have high-quality and organic palm sugar / brown sugar, made from the best raw

material: aren tree from a known place which has a pleasantly sweet taste and distinctive aroma. With complete certifications and lab testing, from HACCP to organic certifications and HALAL certification from several lab testing, we assure you our products are second to none

# **Premium Batik Bag**

Batik is an icon nation for Indonesia. Batik has awarded as cultural heritage from UNESCO on October 2nd, 2009 and it is significantly affected to batik industry afterward. We are providing premium Indonesian woven & leather bags to serve local & International markets. All of our bag fabrics are handmade by skilled batik making artisans who take great care in producing beautiful, superior quality, authentic, handcrafted batik fabrics. Our materials are a high quality genuine leather, premium hand drawn/printing/stamp batik. Our remarkably sweet and eccentric design reflects romantic vintage, whimsical and ethnic spirits.