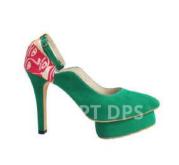

# Shoes

### Merah Delima

Yasser

genuine white leather.

Slip-on with so comfortable lining.

Upper made of batik heritage and

Rubber sole. Made in Indonesia.

Couture Shoe. Velvet with embroidery. Upper: Velvet with embroidery. Lining: Velvet. Sole: Rubber. Heels: 3cm. Made in Indonesia.