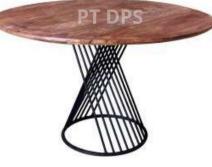

# **FURNITURE**

**BALMORAL BENCH 120** Material : Teak Wood. Size. : 120 x 60 x 92 cm

ROUND TABLE Material : Mango Wood. : 121 x 75 (h) Size.

TOMHEME DRESSER

: 100 x 40 x 200 (h)

Material : Drift Wood.

Size.