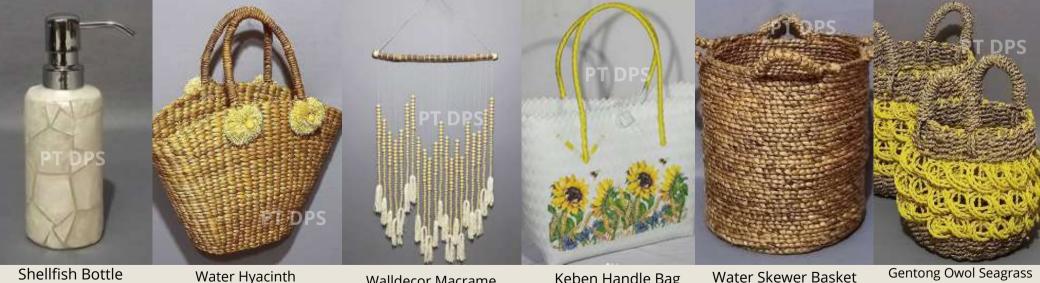

# HANDYCRAFT

Shellfish Bottle shampoo

Material : Shells. : Dia 6, H. 18 Size

**Bag Handle** Material : Water Hyacinth : 25x14, H. 35 + 20 Size.

Walldecor Macrame

Material: Cotton : L 70, H. 125 + 35 Size.

Keben Handle Bag

Material : Stripping Band : 25x14, H. 35 +20 Size.

Material : Water Hyacinth. : Dia 31, H. 38 + 8 Size.

**Gentong Owol Seagrass** Mix Sintetis set of 2 Material : seagrass mix synthetic. Size. : 121 x 75 (h)